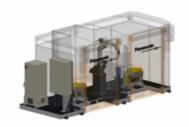

The Panasonic arc welding robot cell PERFORMARC TT (Table-Table) is of a modular concept, developed using standard reliable Panasonic components.

## **PERFORMARC TT-2DK-500**

The Panasonic standard cell is also available in the following specifications: PERFORMARC TTPERFORMARC TT-2PD-150PERFORMARC TT-2PD-250 (with 2 external axes PanaDice)PERFORMARC TT-2PD-500 (with 2 external axes PanaDice)PERFORMARC TT-2DK-300 (with 2 tilt and turn positioners)PERFORMARC TT-2DK-500 (with 2 tilt and turn positioners)

**Key Features** 

Modular concept

Using standard reliable Panasonic components

With 2 tilt and turn positioners

## PERFORMARC TT-2DK-500

https://ap.connect.panasonic.com/sg/en/performarc-tt-2dk-500

| Measurements (L x W x H)  | 450 x 240 x 270cm |
|---------------------------|-------------------|
| Mass (Weight)             | 4500kg            |
| Recommended robot type    | TM-1800 / TL-1800 |
| Work Table                | •                 |
| Fixture Area (mm)         | •                 |
| Max. Work Piece (mm)      | 800 x 1200mm      |
| Payload (each table) (kg) | 500kg             |