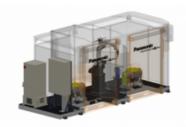

The Panasonic arc welding robot cell PERFORMARC TT (Table-Table) is of a modular concept, developed using standard reliable Panasonic components.

## **PERFORMARC TT-2PD-250**

The Panasonic standard cell is also available in the following specifications: PERFORMARC TTPERFORMARC TT-2PD-150PERFORMARC TT-2PD-250 (with 2 external axes PanaDice)PERFORMARC TT-2PD-500 (with 2 external axes PanaDice)PERFORMARC TT-2DK-300 (with 2 tilt and turn positioners)PERFORMARC TT-2DK-500 (with 2 tilt and turn positioners)

**Key Features** 

Modular concept

Using standard reliable Panasonic components

With 2 external axes PanaDice

## PERFORMARC TT-2PD-250

https://ap.connect.panasonic.com/sg/en/performarc-tt-2pd-250

| Measurements (L x W x H)  | 240 x 430 x 230cm |
|---------------------------|-------------------|
| Mass (Weight)             | 4300kg            |
| Recommended robot type    | TM-1800 / TL-1800 |
| Work Table                |                   |
| Fixture Area (mm)         | 800 x 1250mm      |
| Max. Work Piece (mm)      | 800 x 1000mm      |
| Payload (each table) (kg) | 300kg             |