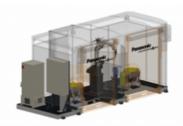

The Panasonic arc welding robot cell PERFORMARC TT (Table-Table) is of a modular concept, developed using standard reliable Panasonic components.

## **PERFORMARC TT**

The Panasonic standard cell is also available in the following specifications: PERFORMARC TTPERFORMARC TT-2PD-150PERFORMARC TT-2PD-250 (with 2 external axes PanaDice)PERFORMARC TT-2PD-500 (with 2 external axes PanaDice)PERFORMARC TT-2DK-300 (with 2 tilt and turn positioners)PERFORMARC TT-2DK-500 (with 2 tilt and turn positioners)

Key Features

Modular concept.

Using standard reliable Panasonic components