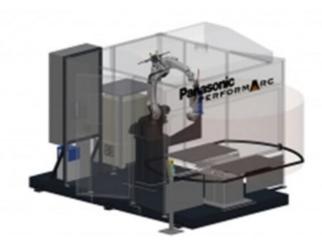

The Panasonic arc welding robot cell PERFORMARC MT (Manual Turntable) is of a modular concept, developed using standard reliable Panasonic components.

## PERFORMARC MT-XXL

The Panasonic standard cell is also available in the following specifications: PERFORMARC MTPERFORMARC MT-XL (large work envelope)PERFORMARC MT-XXL (extra-large work envelope)

## **Key Features**

Modular concept

Using standard reliable Panasonic components

Extra-large work envelope

## PERFORMARC MT-XXL

https://ap.connect.panasonic.com/sg/en/performarc-mt-xxl

| Measurements (L x W x H)  | 480 x 310 x 230 |
|---------------------------|-----------------|
| Mass (Weight)             | 3600            |
| Recommended robot type    | TM-1800         |
| Work Table                | 1000 x 500      |
| Fixture Area (mm)         | 1900 x 850      |
| Max. Work Piece (mm)      | 1300 x 1700     |
| Payload (each table) (kg) | 250             |