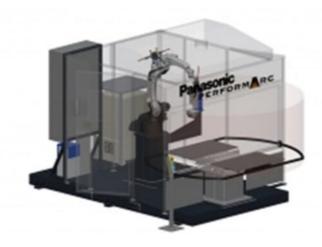

The Panasonic arc welding robot cell PERFORMARC MT (Manual Turntable) is of a modular concept, developed using standard reliable Panasonic components.

## PERFORMARC MT-XL

The Panasonic standard cell is also available in the following specifications: PERFORMARC MTPERFORMARC MT-XL (large work envelope)PERFORMARC MT-XXL (extra-large work envelope)

**Key Features** 

Modular concept

Using standard reliable Panasonic components

## PERFORMARC MT-XL

https://ap.connect.panasonic.com/sg/en/performarc-mt-xl

| Measurements (L x W x H)  | 460 x 240 x 230   |
|---------------------------|-------------------|
| Mass (Weight)             | 3500              |
| Recommended robot type    | TM-1400 / TM-1800 |
| Work Table                | 1000 x 500        |
| Fixture Area (mm)         | 1500 x 600        |
| Max. Work Piece (mm)      | 1100 x 600        |
| Payload (each table) (kg) | 250               |