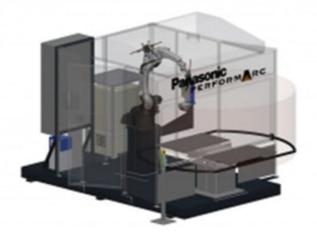

## **WINNEL I**

The Panasonic arc welding robot cell PERFORMARC MT (Manual Turntable) is of a modular concept, developed using standard reliable Panasonic components.

## **PERFORMARC MT**

The Panasonic standard cell is also available in the following specifications: PERFORMARC MTPERFORMARC MT-XL (large work envelope)PERFORMARC MT-XXL (extra-large work envelope)

## **Key Features**

Modular concept

Using standard reliable Panasonic components

## PERFORMARC MT

https://ap.connect.panasonic.com/sg /en/performarc-mt

| Measurements (L x W x H)  | 440 x 220 x 230 |
|---------------------------|-----------------|
| Mass (Weight)             | 3200            |
| Recommended robot type    | TM-1400         |
| Work Table                | 1000 x 500      |
| Fixture Area (mm)         | 1000 x 600      |
| Max. Work Piece (mm)      | 1000 x 600      |
| Payload (each table) (kg) | 250             |
|                           |                 |