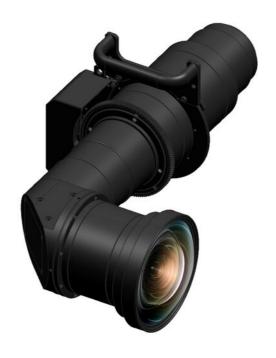

## **ET-D3QW200**

0.55-0.65:1 Throw Ratio 3-Chip DLP™ Zoom Lens for PT-RQ50 projector with Lens Memory and Stepping Motor

## **Key Features**

Lifelike 50Klm native 4K images from short throw-distances with zero offset

Throw ratio 0.55-0.65:1 and L-shaped design helps reduce the amount of installation depth.

X1.2 Optical zoom

Large V/H lens-shift range (V:-8% +50%, H:-0% + 17%) gives unrivaled flexibility for post-installation.