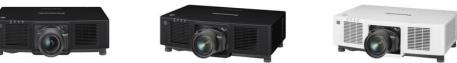

## Panasonic CONNECT

Laser light source, 3LCD, 10 000 lumens, WUXGA projector

## PT-MZ10KL

Designed to reduce the AV managers workload in businesses and universities.

## **Key Features**

Laser 3LCD, 10 000 lumens, WUXGA

Silent (35dB in normal mode) and light construction (22kg) is ideal for lecture theatres and seminar rooms

20 000 hours maintenance-free operation due to the dustproof construction and long-lasting eco filter