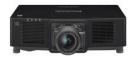

## Panasonic CONNECT

Laser light source, 3LCD, 10 000 lumens, WUXGA projector

## PT-MZ10KL

Designed to reduce the AV managers workload in businesses and universities.

## **Key Features**

Laser 3LCD, 10 000 lumens, WUXGA

Silent (35dB in normal mode) and light construction (22kg) is ideal for lecture theatres and seminar rooms

20 000 hours maintenance-free operation due to the dustproof construction and long-lasting eco filter