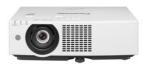

### PT-VMZ40

Designed for Long-Lasting brightness and easy installation for education and corporate environments

#### **Key Features**

Laser LCD, 4,500 lumens, WUXGA

Compact and lightweight body bringing high brightness dynamic image

Long lasting laser light source provide consistent brightness

1.6x zoom and wide horizontal and vertical lens shift for flexible installation