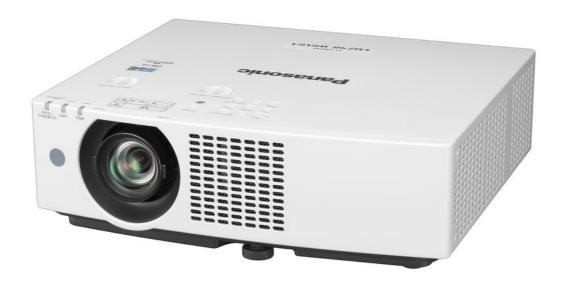

### PT-VMZ40

Designed for Long-Lasting brightness and easy installation for education and corporate environments

#### **Key Features**

Laser LCD, 4,500 lumens, WUXGA

Compact and lightweight body bringing high brightness dynamic image

Long lasting laser light source provide consistent brightness

1.6x zoom and wide horizontal and vertical lens shift for flexible installation