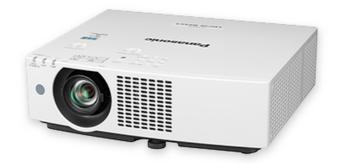

## 5,000lm compact and cost-efficient LCD laser portable projector.

## PT-VMZ50

Designed for Long-Lasting brightness and easy installation for education and corporate environments

#### **Key Features**

Laser LCD, 5,000 lumens, WUXGA.

Compact and lightweight body bringing high brightness dynamic image

Long lasting laser light source provide consistent brightness

1.6x zoom and wide horizontal and vertical lens shift for flexible installation