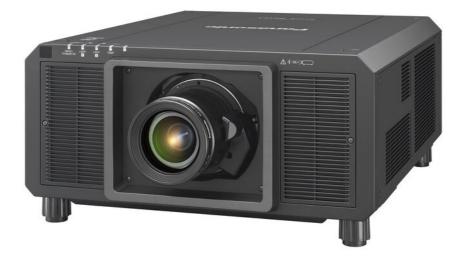

Stunning image quality in a compact body designed for large venues. Laser light source, 3-chip DLP, 21000 centre lumens, 4K+, maintenance-free projector.

## PT-RQ22K

Compact and filterless 20 000 lumens 4K+ Solid Shine Laser Projector Stunning image quality in a compact body designed for large venues

## **Key Features**

Laser 3-chip DLP, 21 000 centre lumens, 4K+

Lamp-free laser projection with dust resistant liquid cooling system with 20 000 hours of free maintenance

5K pixel performance with a quad pixel drive system on a WQXGA chipset