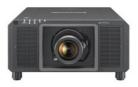

Stunning image quality in a compact body designed for large venues. Laser light source, 3-chip DLP, 21000 centre lumens, 4K+, maintenance-free projector.

## PT-RQ22K

Compact and filterless 20 000 lumens 4K+ Solid Shine Laser Projector Stunning image quality in a compact body designed for large venues

## **Key Features**

Laser 3-chip DLP, 21 000 centre lumens, 4K+

Lamp-free laser projection with dust resistant liquid cooling system with 20 000 hours of free maintenance

5K pixel performance with a quad pixel drive system on a WQXGA chipset