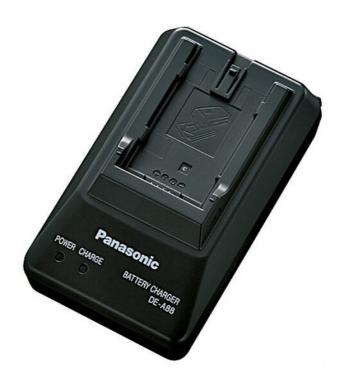

## **AG-B23**

The AG-B23E is a single slot battery charger for the CGA-D54/D54s series of batteries, charging a high capacity battery in approx. 6 hours. The AG-B23E can be used to charge batteries for the AG-HPX171, AG-HPX250, AG-HPX255, AG-AC90 and AG-AC8 camera-recorders as well as batteries for the AG-MSU10 memory storage unit, AG-HPG20 and AG-HPD24 recorder decks.

## **Key Features**

Designed for the high capacity CGA-D54 battery

Charging time approx. 6 hours

Temperature range for charging 10°C to 30°C (50°F to 86°F)

Charging and Power lamps

AC cable included

AG-B23

https://ap.connect.panasonic.com/p h/en/ag-b23