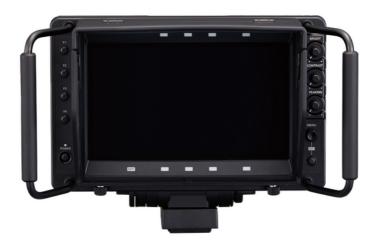

### **LCD Colour Viewfinder**

# AK-HVF100

Light weight and high resolution (9-type IPS LCD 1920\*1080, 1,100 TV lines) viewfinder with built-in mechanical lift versatile assist functions

#### Key Features

Focus assist functions

External HD-SDI Input and 12V 4-pin XLR input

Four assignable function switches

Contrast, brightness and peaking are adjustable

## AK-HVF100

https://ap.connect.panasonic.com/p <u>h/en/ak-hvf100</u>

| General -> Power Supply            | DC 12 V (supplied from camera or XLR)                                                                                         |
|------------------------------------|-------------------------------------------------------------------------------------------------------------------------------|
| General -> Power Consumption       | 18 W                                                                                                                          |
| General -> Operating Temperature   | 0 ℃ to 45 ℃ (32 ℉ to 113 ℉)                                                                                                   |
| General -> Operating Humidity      | 10% - 85% (no condensation)                                                                                                   |
| General -> Storage Temperature     | -20 °C to 60 °C (-4 °F to 140 °F)                                                                                             |
| General -> Weight                  | Approx. 2.6 kg (5.73 lbs.) (not including hood) / Approx. 3.0 kg (6.61 lbs.) (including hood)                                 |
| General -> Dimensions              | W 340 mm x H 234 mm x D 193 mm                                                                                                |
|                                    | (13-13/32 inches x 9-7/32 inches x 7-5/8 inches)                                                                              |
|                                    | (not including hood)                                                                                                          |
|                                    | W 340 mm x H 234 mm x D 231 mm                                                                                                |
|                                    | (13-13/32 inches x 9-7/32 inches x 9-1/8 inches)                                                                              |
|                                    | (including hood)                                                                                                              |
| Display Panel -> Dimensions        | 22.9cm (9.0 inches)                                                                                                           |
| Display Panel -> Number of Pixels  | 1920 x 1080 (FHD)                                                                                                             |
| Display Panel -> Display Color     | Approx. 16.77 million colors                                                                                                  |
| Switch Functions and Connectors -> | <power> switch, <menu> button, <select> dial button, <f1>/<f2>/<f3>/<f4> buttons,</f4></f3></f2></f1></select></menu></power> |
| Operation                          | <bright> knob, <contrast> knob, <peaking> knob, <input/> switch</peaking></contrast></bright>                                 |
| Switch Functions/Connectors ->     | Camera I/F connector (D-sub 29 pins x 1) SDI IN connector (BNC x 1) DC IN connector (XLR                                      |
| Connector                          | 4 pins x 1)                                                                                                                   |
| Supported Signal Format -> CAM     | 1080/59.94i, 1080/50i                                                                                                         |
| Supported Signal Format -> SDI     | 1080/59.94p, 1080/50p, 1080/59.94i, 1080/50i, 720/59.94p, 720/50p                                                             |