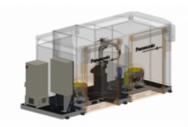

The Panasonic arc welding robot cell PERFORMARC TT (Table-Table) is of a modular concept, developed using standard reliable Panasonic components.

## PERFORMARC TT-2DK-300

The Panasonic standard cell is also available in the following specifications: PERFORMARC TTPERFORMARC TT-2PD-150PERFORMARC TT-2PD-250 (with 2 external axes PanaDice)PERFORMARC TT-2PD-500 (with 2 external axes PanaDice)PERFORMARC TT-2DK-300 (with 2 tilt and turn positioners)PERFORMARC TT-2DK-500 (with 2 tilt and turn positioners)

**Key Features** 

Modular concept

Using standard reliable Panasonic components

With 2 tilt and turn positioners

## PERFORMARC TT-2DK-300

https://ap.connect.panasonic.com/p h/en/products/robotwelding/performarc-tt-2dk-300

| Measurements (L x W x H)  | 450 x 240 x 270cm |
|---------------------------|-------------------|
| Mass (Weight)             | 4400kg            |
| Recommended robot type    | TM-1800 / TL-1800 |
| Work Table                |                   |
| Fixture Area (mm)         |                   |
| Max. Work Piece (mm)      | 800 x 1200mm      |
| Payload (each table) (kg) | 300kg             |