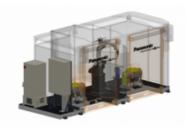

The Panasonic arc welding robot cell PERFORMARC TT (Table-Table) is of a modular concept, developed using standard reliable Panasonic components.

## **PERFORMARC TT-2PD-250**

The Panasonic standard cell is also available in the following specifications: PERFORMARC TTPERFORMARC TT-2PD-150PERFORMARC TT-2PD-250 (with 2 external axes PanaDice)PERFORMARC TT-2PD-500 (with 2 external axes PanaDice)PERFORMARC TT-2DK-300 (with 2 tilt and turn positioners)PERFORMARC TT-2DK-500 (with 2 tilt and turn positioners)

**Key Features** 

Modular concept

Using standard reliable Panasonic components

With 2 external axes PanaDice

## PERFORMARC TT-2PD-250

https://ap.connect.panasonic.com/p h/en/performarc-tt-2pd-250

| Measurements (L x W x H)  | 240 x 430 x 230cm |
|---------------------------|-------------------|
| Mass (Weight)             | 4300kg            |
| Recommended robot type    | TM-1800 / TL-1800 |
| Work Table                |                   |
| Fixture Area (mm)         | 800 x 1250mm      |
| Max. Work Piece (mm)      | 800 x 1000mm      |
| Payload (each table) (kg) | 300kg             |