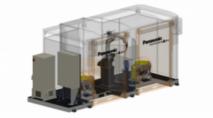

The Panasonic arc welding robot cell PERFORMARC TT (Table-Table) is of a modular concept, developed using standard reliable Panasonic components.

## PERFORMARC TT-2PD-150

https://ap.connect.panasonic.com/p h/en/performarc-tt-2pd-150

| 290 x 240 x 260cm |
|-------------------|
| 2800kg            |
| TM-1400           |
| 800 x 600mm       |
| 800 x 600mm       |
| 700 x 600mm       |
| 150kg             |
|                   |