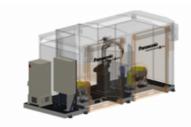

The Panasonic arc welding robot cell PERFORMARC TT (Table-Table) is of a modular concept, developed using standard reliable Panasonic components.

## **PERFORMARC TT**

The Panasonic standard cell is also available in the following specifications: PERFORMARC TTPERFORMARC TT-2PD-150PERFORMARC TT-2PD-250 (with 2 external axes PanaDice)PERFORMARC TT-2PD-500 (with 2 external axes PanaDice)PERFORMARC TT-2DK-300 (with 2 tilt and turn positioners)PERFORMARC TT-2DK-500 (with 2 tilt and turn positioners)

**Key Features** 

Modular concept.

Using standard reliable Panasonic components

## PERFORMARC TT

https://ap.connect.panasonic.com/p h/en/performarc-tt

| Measurements (L x W x H)  | 290 x 240 x 260cm |
|---------------------------|-------------------|
| Mass (Weight)             | 2500kg            |
| Recommended robot type    | TM-1400           |
| Work Table                | 1050 x 500mm      |
| Fixture Area (mm)         | 1050 x 600mm      |
| Max. Work Piece (mm)      | 900 x 600mm       |
| Payload (each table) (kg) | 400kg             |