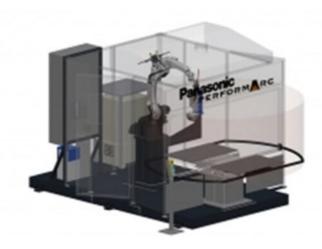

The Panasonic arc welding robot cell PERFORMARC MT (Manual Turntable) is of a modular concept, developed using standard reliable Panasonic components.

## PERFORMARC MT-XXL

The Panasonic standard cell is also available in the following specifications: PERFORMARC MTPERFORMARC MT-XL (large work envelope)PERFORMARC MT-XXL (extra-large work envelope)

## **Key Features**

Modular concept

Using standard reliable Panasonic components

Extra-large work envelope

## PERFORMARC MT-XXL

https://ap.connect.panasonic.com/p h/en/performarc-mt-xxl

| 480 x 310 x 230 |
|-----------------|
| 3600            |
| TM-1800         |
| 1000 x 500      |
| 1900 x 850      |
| 1300 x 1700     |
| 250             |
|                 |