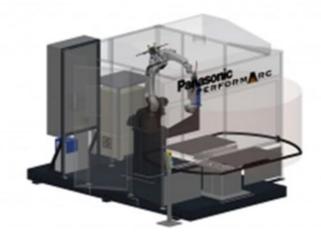

The Panasonic arc welding robot cell PERFORMARC MT (Manual Turntable) is of a modular concept, developed using standard reliable Panasonic components.

## **PERFORMARC MT-XL**

The Panasonic standard cell is also available in the following specifications: PERFORMARC MTPERFORMARC MT-XL (large work envelope)PERFORMARC MT-XXL (extra-large work envelope)

**Key Features** 

## PERFORMARC MT-XL

https://ap.connect.panasonic.com/p h/en/performarc-mt-xl

| 460 x 240 x 230   |
|-------------------|
| 3500              |
| TM-1400 / TM-1800 |
| 1000 x 500        |
| 1500 x 600        |
| 1100 x 600        |
| 250               |
|                   |