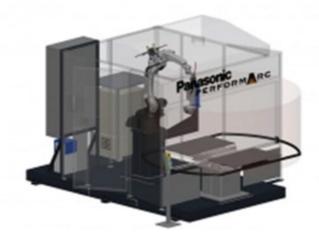

The Panasonic arc welding robot cell PERFORMARC MT (Manual Turntable) is of a modular concept, developed using standard reliable Panasonic components.

## **PERFORMARC MT**

The Panasonic standard cell is also available in the following specifications: PERFORMARC MTPERFORMARC MT-XL (large work envelope)PERFORMARC MT-XXL (extra-large work envelope)

**Key Features** 

Modular concept

Using standard reliable Panasonic components

## PERFORMARC MT

https://ap.connect.panasonic.com/p h/en/performarc-mt

| Measurements (L x W x H)  | 440 x 220 x 230 |
|---------------------------|-----------------|
| Mass (Weight)             | 3200            |
| Recommended robot type    | TM-1400         |
| Work Table                | 1000 x 500      |
| Fixture Area (mm)         | 1000 x 600      |
| Max. Work Piece (mm)      | 1000 x 600      |
| Payload (each table) (kg) | 250             |