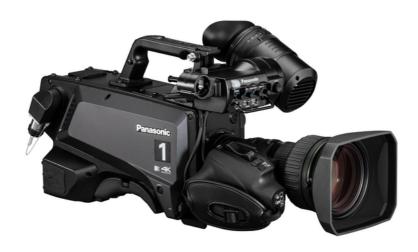

## Panasonic CONNECT

4K Studio Camera with excellent colour reproduction, high sensitivity and low noise

## AK-UC3300 AU

The AK-UC3300, a 4K Studio Camera system equipped with a large S35mm MOS 4K sensor to deliver high quality video. Ideal for a variety of production applications, such as broadcast studio, live events and eSports.

## **Key Features**

4K video output with horizontal / vertical resolution of 2,000 TV lines with a large 11-megapixel image sensor.

Supports 1/100 second high-speed reading to rolling shutter distortion.