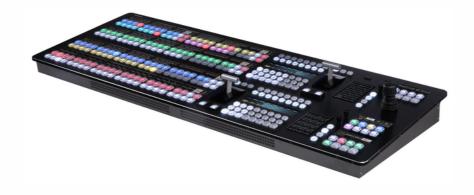

## IT/IP-centric video platform (KAIROS)

IT/IP-centric platform based on an open software architecture that will bring ground-breaking innovations to many markets in the video industry, starting with a very powerful broadcast video switcher.

## **Key Features**

Resolution and format Independent

Utilizes latest technology in software and CPU/GPU processing

Allows users to allocate processing power with 100% efficiency

Uncompressed processing, true uncompressed 4K inputs and full support of baseband and IP signals (such as ST2110 and NDI) at the same time

Platform offers super low 1-frame latency processing