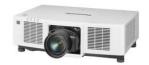

## Panasonic CONNECT

Laser light source, 3LCD, 10 000 lumens, WUXGA projector

## PT-MZ10KL

Designed to reduce the AV managers workload in businesses and universities.

## **Key Features**

Laser 3LCD, 10 000 lumens, WUXGA

Silent (35dB in normal mode) and light construction (22kg) is ideal for lecture theatres and seminar rooms

20 000 hours maintenance-free operation due to the dustproof construction and long-lasting eco filter