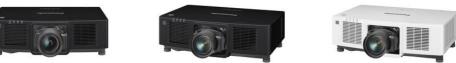

## Panasonic CONNECT

Laser light source, 3LCD, 10 000 lumens, WUXGA projector

## PT-MZ10KL

Designed to reduce the AV managers workload in businesses and universities.

## **Key Features**

Laser 3LCD, 10 000 lumens, WUXGA

Silent (35dB in normal mode) and light construction (22kg) is ideal for lecture theatres and seminar rooms

20 000 hours maintenance-free operation due to the dustproof construction and long-lasting eco filter