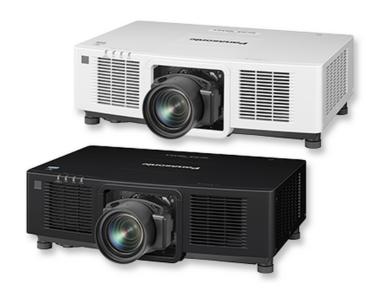

## Panasonic CONNECT

Laser light source, 3LCD, 10 000 lumens, WUXGA projector

## PT-MZ10KL

Designed to reduce the AV managers workload in businesses and universities.

## **Key Features**

Laser 3LCD, 10 000 lumens, WUXGA

Silent (35dB in normal mode) and light construction (22kg) is ideal for lecture theatres and seminar rooms

20 000 hours maintenance-free operation due to the dustproof construction and long-lasting eco filter