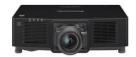

## Panasonic CONNECT

Laser light source, 3LCD, 10 000 lumens, WUXGA projector

## PT-MZ10KL

Designed to reduce the AV managers workload in businesses and universities.

## **Key Features**

Laser 3LCD, 10 000 lumens, WUXGA

Silent (35dB in normal mode) and light construction (22kg) is ideal for lecture theatres and seminar rooms

20 000 hours maintenance-free operation due to the dustproof construction and long-lasting eco filter