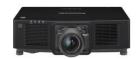

Laser light source, 3LCD, 16 000 lumens, WUXGA projector

## PT-MZ16KL

Designed to reduce the AV managers workload in businesses and universities.

## **Key Features**

Laser 3LCD, 16 000 lumens, WUXGA

Silent (38dB in normal mode) and light construction (22kg) is ideal for lecture theatres and seminar rooms

20 000 hours maintenance-free operation due to the dustproof construction and long-lasting eco filter