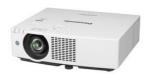

## 5,000lm compact and cost-efficient LCD laser portable projector

### PT-VMW50

Designed for Long-Lasting brightness and easy installation for education and corporate environments

#### **Key Features**

Laser LCD, 5,000 lumens, WXGA

Compact and lightweight body bringing high brightness dynamic image

Long lasting laser light source provide consistent brightness

1.6x zoom and wide horizontal and vertical lens shift for flexible installation