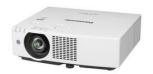

5,000lm compact and cost-efficient LCD laser portable projector.

## PT-VMZ50

Designed for Long-Lasting brightness and easy installation for education and corporate environments

## **Key Features**

Laser LCD, 5,000 lumens, WUXGA.

Compact and lightweight body bringing high brightness dynamic image

Long lasting laser light source provide consistent brightness

1.6x zoom and wide horizontal and vertical lens shift for flexible installation

Long lasting laser light source and low-maintenance design provide high brightness and superb image quality