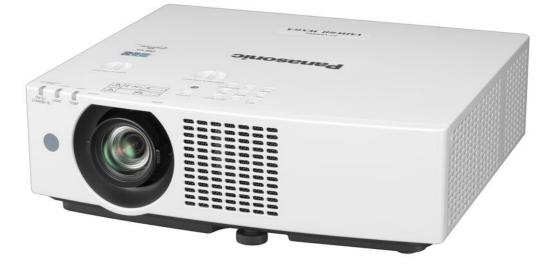

## 6,000 lm compact and cost-efficient LCD laser portable projector

## PT-VMW60

Designed for education and corporate environments and achieving a large image even in a small space

## **Key Features**

Laser LCD, 6,000 lumens, WXGA .

Long lasting laser light source provides consistent brightness and 20,000 hours maintenance-free operation

A 1.09:1 throw-ratio and a wide horizontal and vertical lensshift allow to create large images even in small spaces