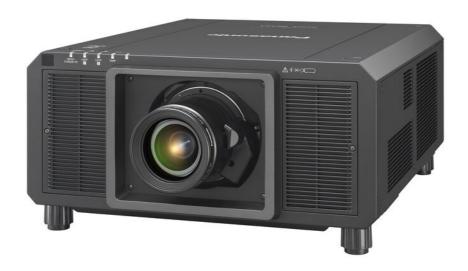

## Panasonic CONNECT

Stunning image quality in a compact body designed for large venues. Laser light source, 3-chip DLP, 21000 centre lumens, 4K+, maintenance-free projector.

## PT-RQ22K

Compact and filterless 20 000 lumens 4K+ Solid Shine Laser Projector Stunning image quality in a compact body designed for large venues

## **Key Features**

Laser 3-chip DLP, 21 000 centre lumens, 4K+

Lamp-free laser projection with dust resistant liquid cooling system with 20 000 hours of free maintenance

5K pixel performance with a quad pixel drive system on a WQXGA chipset