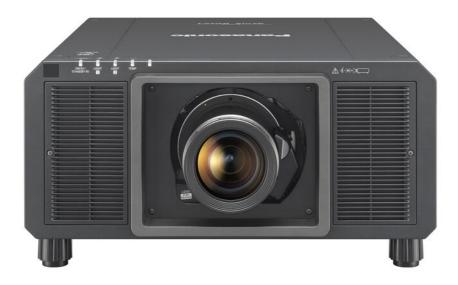

## Panasonic CONNECT

Stunning image quality in a compact body designed for large venues. Laser light source, 3-chip DLP, 21 000 centre lumens, WUXGA, maintenance-free projector.

## PT-RZ21K

Smallest 20 000 lumens Solid Shine Laser Projector. Stunning image quality in a compact body designed for large venues. Exchangeable lens, 24/7 Operation, Digital link, Geometric Adjustment, 360° flexible installation.