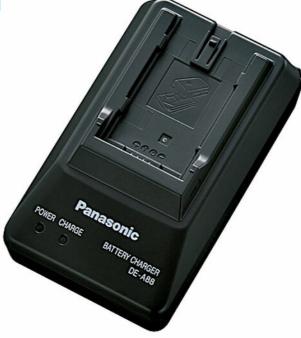

# AG-B23

The AG-B23E is a single slot battery charger for the CGA-D54/D54s series of batteries, charging a high capacity battery in approx. 6 hours. The AG-B23E can be used to charge batteries for the AG-HPX171, AG-HPX250, AG-HPX255, AG-AC90 and AG-AC8 camera-recorders as well as batteries for the AG-MSU10 memory storage unit, AG-HPG20 and AG-HPD24 recorder decks.

#### Key Features

Designed for the high capacity CGA-D54 battery

Charging time approx. 6 hours

Temperature range for charging 10°C to 30°C (50°F to 86°F)

Charging and Power lamps

AC cable included