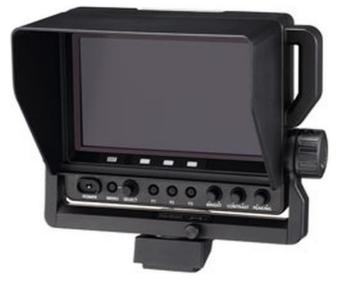

# AK-HVF70G

The AK-HVF70E is a 17,8cm (7") LCD color viewfinder with light weight, low power consumption and a high resolution plus versatile assist functions like focus-in-red and pixel-to-pixel. By direct connect functionality no separate cable is necessary to connect the VF to the studio camera.

#### Key Features

Resolution: 1024 x 600 (WSVGA)

Three assignable function keys

Focus assist functions (focus-in-red, pixel-to-pixel)

Tilt angle: 90° upward and 60° downward

Weight: 1,8kg

## AK-HVF70G

https://ap.connect.panasonic.com/m y/en/ak-hvf70g

| General -> Power Supply            | DC 12 V (supplied from camera)                                                                                      |
|------------------------------------|---------------------------------------------------------------------------------------------------------------------|
| General -> Power Consumption       | 10 W                                                                                                                |
| General -> Operating Temperature   | 0 °C to 45 °C (32 °F to 113 °F)                                                                                     |
| General -> Operating Humidity      | 10% - 85% (no condensation)                                                                                         |
| General -> Storage Temperature     | -20 °C to 60 °C (-4 °F to 140 °F)                                                                                   |
| General -> Weight                  | Approx. 1.6 kg (3.53 lbs.) (not including hood)                                                                     |
| General -> Dimensions              | W 243.5 mm x H 212 mm x D 172 mm                                                                                    |
|                                    | (9-19/32 inches x 8-11/32 inches x 6-25/32 inches)                                                                  |
|                                    | (with hood attached)                                                                                                |
|                                    | W 243.5 mm x H 212 mm x D 85 mm                                                                                     |
|                                    | (9-19/32 inches x 8-11/32 inches x 3-11/32 inches)                                                                  |
|                                    | (without hood)                                                                                                      |
| Display Panel -> Dimensions        | 177.8 mm (7.0 inches)                                                                                               |
| Display Panel -> Number of Pixels  | 1024 x 600 (WSVGA)                                                                                                  |
| Display Panel -> Display Color     | Approx. 16,2 million colors                                                                                         |
| Switch Functions and Connectors -> | <power> switch, <menu> button, <select> dial button, <f1>/<f2>/<f3> buttons,</f3></f2></f1></select></menu></power> |
| Operation                          | <bright> knob, <contrast> knob, <peaking> knob</peaking></contrast></bright>                                        |
| Switch Functions/Connectors ->     | Camera I/F connector (D-sub 29 pins x 1)                                                                            |