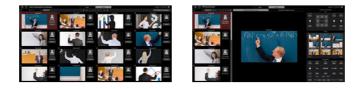

## **PTZ Control Center**

Centralized management of multiple PTZ camerasPan/Tilt/Zoom by buttons, sliders, or a touch on a screenCamera preset buttons with thumbnails (Register/Recall/Delete of up to 9 points)Camera picture quality adjustmentSimultaneous control of multiple cameras (Focus/Iris/Gain/White balance/Shutter/ND Filter)Camera SD recording Start/Stop (Only for cameras that support SD card recording)Limits functions by administrator authenticationCopies setting data between multiple PCAutomatic camera discovery and network setting

#### **Key Features**

Centralized management of multiple PTZ cameras

Pan/Tilt/Zoom by buttons, sliders, or a touch on a screen

Camera preset buttons with thumbnails

Camera picture quality adjustment

Simultaneous control of multiple cameras