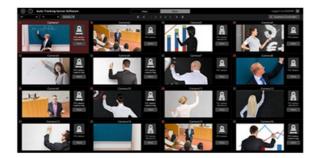

## **PTZ Control Center**

Centralized management of multiple PTZ camerasPan/Tilt/Zoom by buttons, sliders, or a touch on a screenCamera preset buttons with thumbnails (Register/Recall/Delete of up to 9 points)Camera picture quality adjustmentSimultaneous control of multiple cameras (Focus/Iris/Gain/White balance/Shutter/ND Filter)Camera SD recording Start/Stop (Only for cameras that support SD card recording)Limits functions by administrator authenticationCopies setting data between multiple PCAutomatic camera discovery and network setting

#### **Key Features**

Centralized management of multiple PTZ cameras

Pan/Tilt/Zoom by buttons, sliders, or a touch on a screen

Camera preset buttons with thumbnails

Camera picture quality adjustment

Simultaneous control of multiple cameras