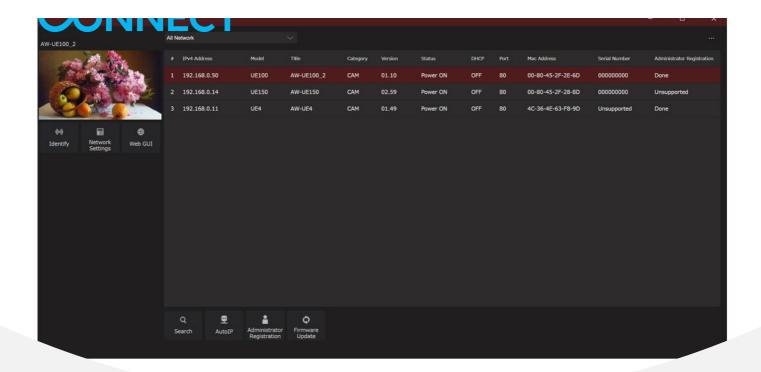

## **EasyIP Setup Tool Plus**

EasyIP Setup Tool Plus is a piece of freeware that enables the centralized management of a range of network settings and firmware updates for PTZ Cameras. It supports efficient camera setup and operation in a range of situations where multiple cameras are used, including during installation work and setup for events.

## **Key Features**

Panasonic PTZ Cameras connected to a PC are detected and centralized display and management of camera information such as IP addresses and version numbers can be performed.

The network setting information of specific PTZ Cameras can be modified from the GUI screen.

PTZ Cameras can be selected and controlled from a browser GUI.

Auto IP: Multiple PTZ Cameras can be selected and assigned consecutive IP addresses.

Firmware Update: PTZ Camera firmware updates can be performed automatically through the tool. \*1

Identify: The power indictor light of specific PTZ Cameras can be turned on rapidly. \*2

Administrator Registration: PTZ Cameras can be selected and batch registration of administrator accounts can be performed. \*3