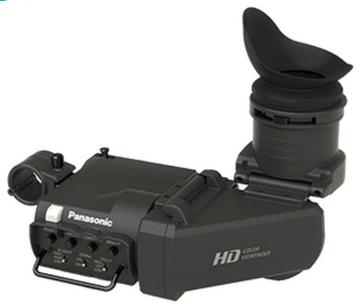

The AJ-CVF25GJ electronic viewfinder is designed to mount on a shoulder ENG camera recorder or studio camera.

## AJ-CVF25GJ

The AJ-CVF25GJ color viewfinder is newly developed 8.76 cm (3.45 inches) color LCD with approximately 2,760,000-dot resolution and 16:9 aspect ratio, which enables to adjust focus easily. In addition to a normal viewfinder type of usage, the AJ-CVF25GJ serves as an LCD monitor to shoot when opening its eyepiece. The AJ-CVF25GJ can also be opened sideway and used as side panel LCD monitor. The AJ-CVF25GJ is almost the same weight and size of the conventional HD viewfinder and supports Panasonic broadcasting and professional camera recorders and studio handy cameras

## **Key Features**

Higher resolution (approx. 2,760,000-dot) and blighter with newly developed LCD

LCD direct viewing with double hinges, and image can be automatically / manually enlarge when flipping up its eyepiece or PIC. SIZE switch is FULL.

Robust body and same layout of dial and switches as conventional EVF

Back tally lamp (ON/OFF by lever)

Supports studio camera use: adding Yellow and Amber Tally in the display panel