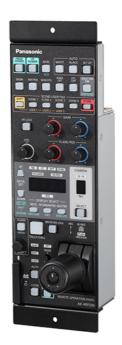

## AK-HRP200G

The compact operation panel AK-HRP200E is capable to support IP control of the studio camera AK-HC3800. IP control can also be used for remote control of compatible Panasonic and PTZ cameras. The unit has a compact 6U size and is equipped with a joystick control lever which allows iris and pedestal operation. Scene file functions are also provided. In addition the AK-HRP200E remote operation panel is equipped with an SD Memory Card slot for saving user files and updating firmware version.

#### Compact size

Joystick-type iris control

IP connection

SD card for setting & version up

Maximum cable distance from ROP to CCU: 50m