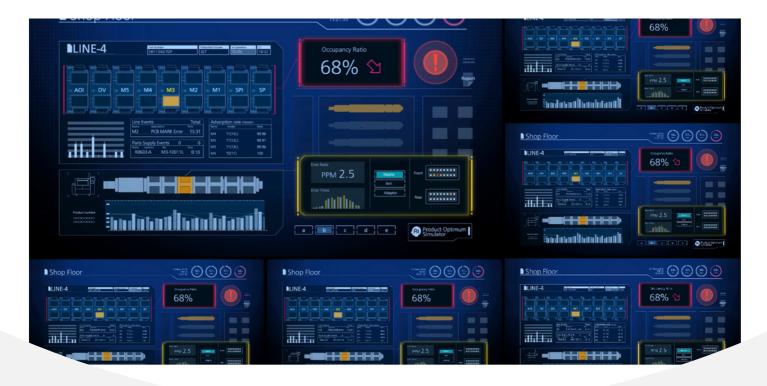

## NPM-DGS: line management system

FeaturesThe line management system NPM-DGS provides various features, like the Multi-CAD import, tact simulations, a component library of all pick and place machines, displaying of placement and inspection head data on the display during operation, production data optimization and an optional off-line component data creation to make the work preparation as easy as possible, by guaranteeing an improved and more efficient placement process. NPM-DGS offers to create off-line component data and improves productivity and the data generation workflow. A parts library for the entire shop floor can be centrally managed. With simulations the total operating rate of the production line can be checked. With the MJS-function the feeder

## NPM-DGS: line management system

https://ap.connect.panasonic.com/m y/en/products/smart-factory/npmdgs-line-management-system reen and improve the total operating IJS)A common feeder arrangement is ring multiple different products, since nent time increases duce loss times by quickly and easily he placement and inspection heads tion.