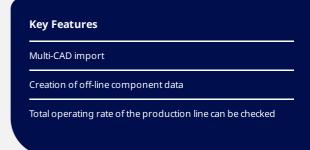

## NPM-DGS: line management system

FeaturesThe line management system NPM-DGS provides various features, like the Multi-CAD import, tact simulations, a component library of all pick and place machines, displaying of placement and inspection head data on the display during operation, production data optimization and an optional off-line component data creation to make the work preparation as easy as possible, by guaranteeing an improved and more efficient placement process. NPM-DGS offers to create off-line component data and improves productivity and the data generation workflow. A parts library for the entire shop floor can be centrally managed. With simulations the total operating rate of the production line can be checked. With the MJS-function the feeder