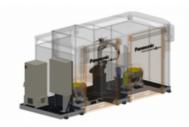

The Panasonic arc welding robot cell PERFORMARC TT (Table-Table) is of a modular concept, developed using standard reliable Panasonic components.

## **PERFORMARC TT-2DK-500**

The Panasonic standard cell is also available in the following specifications: PERFORMARC TTPERFORMARC TT-2PD-150PERFORMARC TT-2PD-250 (with 2 external axes PanaDice)PERFORMARC TT-2PD-500 (with 2 external axes PanaDice)PERFORMARC TT-2DK-300 (with 2 tilt and turn positioners)PERFORMARC TT-2DK-500 (with 2 tilt and turn positioners)

**Key Features** 

Modular concept

Using standard reliable Panasonic components

With 2 tilt and turn positioners

## PERFORMARC TT-2DK-500

https://ap.connect.panasonic.com/m y/en/performarc-tt-2dk-500

| Measurements (L x W x H)  | 450 x 240 x 270cm |
|---------------------------|-------------------|
| Mass (Weight)             | 4500kg            |
| Recommended robot type    | TM-1800 / TL-1800 |
| Work Table                | •                 |
| Fixture Area (mm)         | •                 |
| Max. Work Piece (mm)      | 800 x 1200mm      |
| Payload (each table) (kg) | 500kg             |