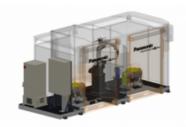

The Panasonic arc welding robot cell PERFORMARC TT (Table-Table) is of a modular concept, developed using standard reliable Panasonic components.

## **PERFORMARC TT-2PD-250**

The Panasonic standard cell is also available in the following specifications: PERFORMARC TTPERFORMARC TT-2PD-150PERFORMARC TT-2PD-250 (with 2 external axes PanaDice)PERFORMARC TT-2PD-500 (with 2 external axes PanaDice)PERFORMARC TT-2DK-300 (with 2 tilt and turn positioners)PERFORMARC TT-2DK-500 (with 2 tilt and turn positioners)

**Key Features** 

Modular concept

Using standard reliable Panasonic components

With 2 external axes PanaDice

## PERFORMARC TT-2PD-250

https://ap.connect.panasonic.com/m y/en/performarc-tt-2pd-250

| Measurements (L x W x H)  | 240 x 430 x 230cm |
|---------------------------|-------------------|
| Mass (Weight)             | 4300kg            |
| Recommended robot type    | TM-1800 / TL-1800 |
| Work Table                |                   |
| Fixture Area (mm)         | 800 x 1250mm      |
| Max. Work Piece (mm)      | 800 x 1000mm      |
| Payload (each table) (kg) | 300kg             |