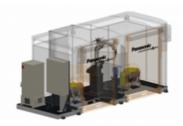

The Panasonic arc welding robot cell PERFORMARC TT (Table-Table) is of a modular concept, developed using standard reliable Panasonic components.

## **PERFORMARC TT**

The Panasonic standard cell is also available in the following specifications: PERFORMARC TTPERFORMARC TT-2PD-150PERFORMARC TT-2PD-250 (with 2 external axes PanaDice)PERFORMARC TT-2PD-500 (with 2 external axes PanaDice)PERFORMARC TT-2DK-300 (with 2 tilt and turn positioners)PERFORMARC TT-2DK-500 (with 2 tilt and turn positioners)

## PERFORMARC TT

https://ap.connect.panasonic.com/m y/en/performarc-tt

| Measurements (L x W x H)  | 290 x 240 x 260cm |
|---------------------------|-------------------|
| Mass (Weight)             | 2500kg            |
| Recommended robot type    | TM-1400           |
| Work Table                | 1050 x 500mm      |
| Fixture Area (mm)         | 1050 x 600mm      |
| Max. Work Piece (mm)      | 900 x 600mm       |
| Payload (each table) (kg) | 400kg             |