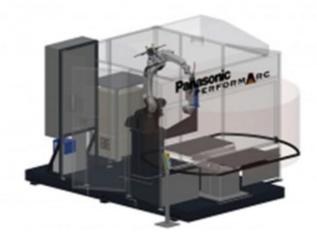

The Panasonic arc welding robot cell PERFORMARC MT (Manual Turntable) is of a modular concept, developed using standard reliable Panasonic components.

## PERFORMARC MT-XXL

The Panasonic standard cell is also available in the following specifications: PERFORMARC MTPERFORMARC MT-XL (large work envelope)PERFORMARC MT-XXL (extra-large work envelope)

**Key Features** 

Modular concept

Using standard reliable Panasonic components

Extra-large work envelope

## PERFORMARC MT-XXL

https://ap.connect.panasonic.com/m y/en/performarc-mt-xxl

| 480 x 310 x 230 |
|-----------------|
| 3600            |
| TM-1800         |
| 1000 x 500      |
| 1900 x 850      |
| 1300 x 1700     |
| 250             |
|                 |