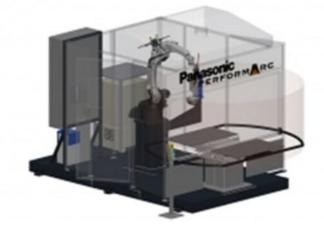

The Panasonic arc welding robot cell PERFORMARC MT (Manual Turntable) is of a modular concept, developed using standard reliable Panasonic components.

## **PERFORMARC MT-XL**

The Panasonic standard cell is also available in the following specifications: PERFORMARC MTPERFORMARC MT-XL (large work envelope)PERFORMARC MT-XXL (extra-large work envelope)

## Key Features

Modular concept

Using standard reliable Panasonic components

## PERFORMARC MT-XL

https://ap.connect.panasonic.com/m y/en/performarc-mt-xl

| Measurements (L x W x H)  | 460 x 240 x 230   |
|---------------------------|-------------------|
| Mass (Weight)             | 3500              |
| Recommended robot type    | TM-1400 / TM-1800 |
| Work Table                | 1000 x 500        |
| Fixture Area (mm)         | 1500 x 600        |
| Max. Work Piece (mm)      | 1100 x 600        |
| Payload (each table) (kg) | 250               |
|                           |                   |