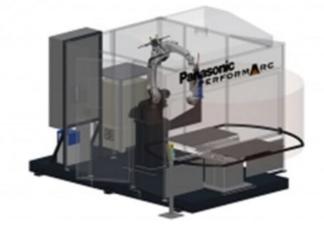

The Panasonic arc welding robot cell PERFORMARC MT (Manual Turntable) is of a modular concept, developed using standard reliable Panasonic components.

## **PERFORMARC MT**

The Panasonic standard cell is also available in the following specifications: PERFORMARC MTPERFORMARC MT-XL (large work envelope)PERFORMARC MT-XXL (extra-large work envelope)

## Key Features

Modular concept

Using standard reliable Panasonic components

## PERFORMARC MT

https://ap.connect.panasonic.com/m y/en/performarc-mt

| Measurements (L x W x H)  | 440 x 220 x 230 |
|---------------------------|-----------------|
| Mass (Weight)             | 3200            |
| Recommended robot type    | TM-1400         |
| Work Table                | 1000 x 500      |
| Fixture Area (mm)         | 1000 x 600      |
| Max. Work Piece (mm)      | 1000 x 600      |
| Payload (each table) (kg) | 250             |
|                           |                 |