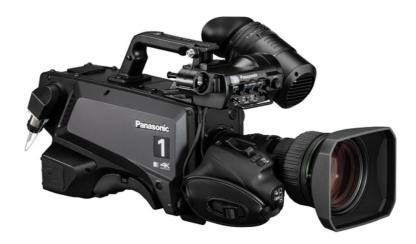

## AK-UC3300 AU

The AK-UC3300, a 4K Studio Camera system equipped with a large S35mm MOS 4K sensor to deliver high quality video. Ideal for a variety of production applications, such as broadcast studio, live events and eSports.

## **Key Features**

4K video output with horizontal / vertical resolution of 2,000 TV lines with a large 11-megapixel image sensor.

Supports 1/100 second high-speed reading to rolling shutter distortion.

Supports High Dynamic Range (HLG) and ITU-R BT.2020 wide color space.(with AK-UCU600 connected)

Supports HD Hi-Speed (2x).(with AK-UCU600 connected)

12G-SDI output/TICO over SDI output /(with AK-UCU600 connected). SMPTE ST2110 supported with optional(with AK-NP600).