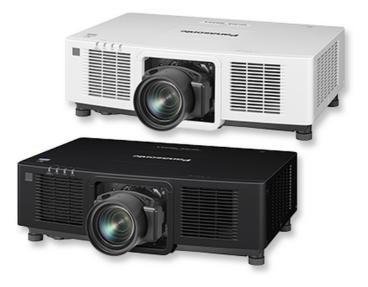

# Laser light source, 3LCD, 10 000 lumens, WUXGA projector

### PT-MZ10KL

Designed to reduce the AV managers workload in businesses and universities.

#### **Key Features**

Laser 3LCD, 10 000 lumens, WUXGA

Silent (35dB in normal mode) and light construction (22kg) is ideal for lecture theatres and seminar rooms

20 000 hours maintenance-free operation due to the dustproof construction and long-lasting eco filter