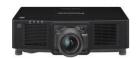

Laser light source, 3LCD, 16 000 lumens, WUXGA projector

## PT-MZ16KL

Designed to reduce the AV managers workload in businesses and universities.

## **Key Features**

Laser 3LCD, 16 000 lumens, WUXGA

Silent (38dB in normal mode) and light construction (22kg) is ideal for lecture theatres and seminar rooms

20 000 hours maintenance-free operation due to the dustproof construction and long-lasting eco filter