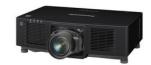

Laser light source, 3LCD, 16 000 lumens, WUXGA projector

## PT-MZ16KL

Designed to reduce the AV managers workload in businesses and universities.

## **Key Features**

Laser 3LCD, 16 000 lumens, WUXGA

Silent (38dB in normal mode) and light construction (22kg) is ideal for lecture theatres and seminar rooms

20 000 hours maintenance-free operation due to the dustproof construction and long-lasting eco filter

Triple drive engine ensures non-stop operation with a failover function. A secondary backup signal input and the monitoring function reduce the impact of potential technical faults.

Flexible installation with a choice of seven optional zoom lenses . Easy setup with Geo Pro software and DIGITAL LINK function