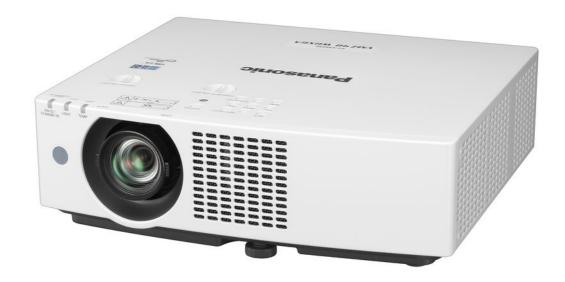

## 4,500lm compact and cost-efficient LCD laser portable projector

### PT-VMZ40

Designed for Long-Lasting brightness and easy installation for education and corporate environments

#### **Key Features**

Laser LCD, 4,500 lumens, WUXGA

Compact and lightweight body bringing high brightness dynamic image

Long lasting laser light source provide consistent brightness

1.6x zoom and wide horizontal and vertical lens shift for flexible installation

Wireless projection capability (optional)