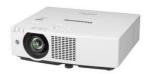

## 5,000lm compact and cost-efficient LCD laser portable projector

### PT-VMW50

Designed for Long-Lasting brightness and easy installation for education and corporate environments

#### **Key Features**

Laser LCD, 5,000 lumens, WXGA

Compact and lightweight body bringing high brightness dynamic image

Long lasting laser light source provide consistent brightness

1.6x zoom and wide horizontal and vertical lens shift for flexible installation