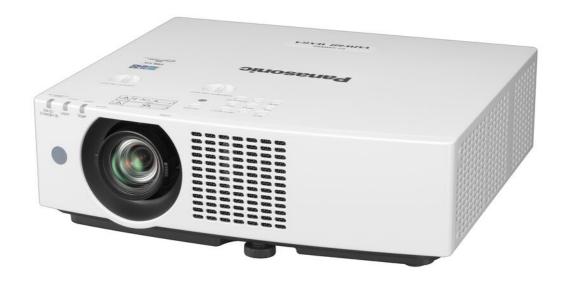

## 5,000lm compact and cost-efficient LCD laser portable projector

### PT-VMW50

Designed for Long-Lasting brightness and easy installation for education and corporate environments

#### **Key Features**

Laser LCD, 5,000 lumens, WXGA

Compact and lightweight body bringing high brightness dynamic image

Long lasting laser light source provide consistent brightness

1.6x zoom and wide horizontal and vertical lens shift for flexible installation