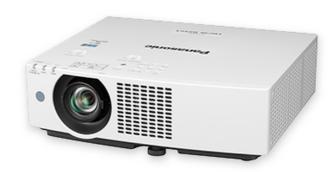

5,000lm compact and cost-efficient LCD laser portable projector.

## PT-VMZ50

Designed for Long-Lasting brightness and easy installation for education and corporate environments

## **Key Features**

Laser LCD, 5,000 lumens, WUXGA.

Compact and lightweight body bringing high brightness dynamic image

Long lasting laser light source provide consistent brightness

1.6x zoom and wide horizontal and vertical lens shift for flexible installation