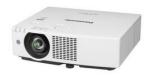

## PT-VMZ50

Designed for Long-Lasting brightness and easy installation for education and corporate environments

## **Key Features**

Laser LCD, 5,000 lumens, WUXGA.

Compact and lightweight body bringing high brightness dynamic image

Long lasting laser light source provide consistent brightness

1.6x zoom and wide horizontal and vertical lens shift for flexible installation