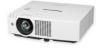

# 6,000 lm compact and cost-efficient LCD laser portable projector

# PT-VMW60

Designed for education and corporate environments and achieving a large image even in a small space

#### Key Features

Laser LCD, 6,000 lumens, WXGA .

Long lasting laser light source provides consistent brightness and 20,000 hours maintenance-free operation

A 1.09:1 throw-ratio and a wide horizontal and vertical lensshift allow to create large images even in small spaces