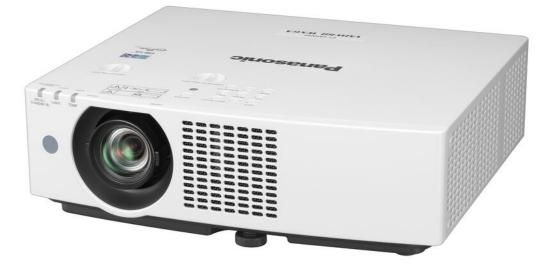

# 6,000 lm compact and cost-efficient LCD laser portable projector

# PT-VMW60

Designed for education and corporate environments and achieving a large image even in a small space

#### Key Features

Laser LCD, 6,000 lumens, WXGA .

Long lasting laser light source provides consistent brightness and 20,000 hours maintenance-free operation

A 1.09:1 throw-ratio and a wide horizontal and vertical lensshift allow to create large images even in small spaces

Support 4K and 30p signal input, making the range a futureproofed solution to projecting the latest image quality and content

Optional Wireless projection capability.