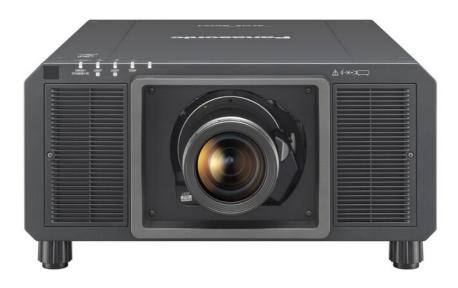

## Panasonic CONNECT

Stunning image quality in a compact body designed for large venues. Laser light source, 3-chip DLP, 21 000 centre lumens, WUXGA, maintenance-free projector.

## PT-RZ21K

Smallest 20 000 lumens Solid Shine Laser Projector. Stunning image quality in a compact body designed for large venues. Exchangeable lens, 24/7 Operation, Digital link, Geometric Adjustment, 360° flexible installation.

## **Key Features**

Laser 3-chip DLP, smallest and lightest 21 000 centre lumens,

Lamp-free laser projection with dust resistant liquid cooling system for 20000 hours maintenance free operation

Real maintenance-free projection with filter-less design and no need for smoke-filter